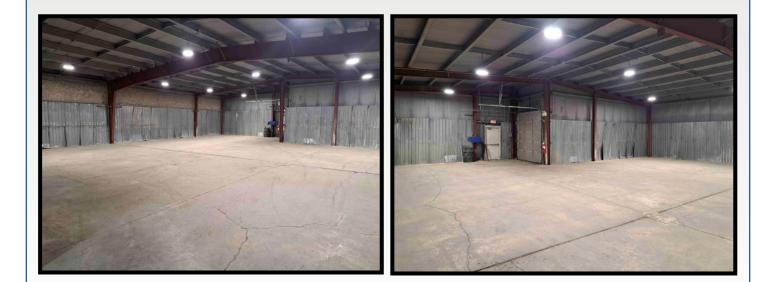

### **Property Overview**

5 Minutes to QEW Interchange 9 Minutes to Hwy 406 Interchange 14 ft Clear height - Clear Span 2 Drive in Doors - 12 ft x 14 ft 2 Drive in Doors - 10 ft x 10 ft 3 offices—each with bathroom Fenced rear Yard Outside storage allowed