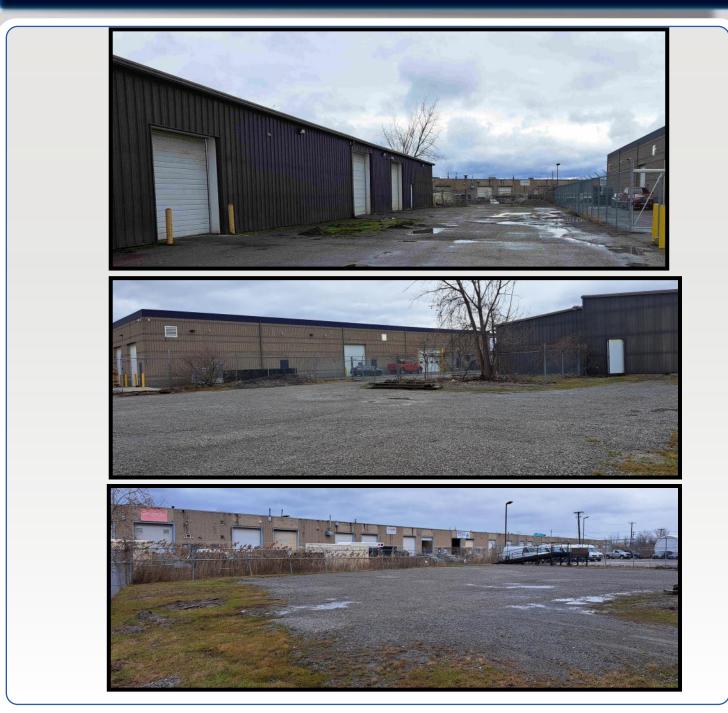

### **Property Overview**

5 Minutes to QEW Interchange 9 Minutes to Hwy 406 Interchange 14 ft Clear height - Clear Span 2 Drive in Doors - 12 ft x 14 ft 2 Drive in Doors - 10 ft x 10 ft 3 offices—each with bathroom Fenced rear Yard Outside storage allowed

## Asking **\$10.00 PSF**

Year 1 Net TMI for 2024 - estimated @ \$3.50 psf Occupancy - Immediate

John R. Whittaker Senior Vice President Broker B.Comm MCRh SLCR jwhittaker@cbci.ca (D) 289-291-5074 (C) 905-867-1033