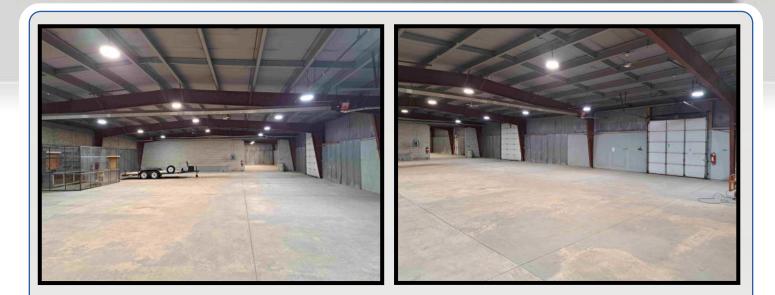

### **Property Overview**

5 Minutes to QEW Interchange 9 Minutes to Hwy 406 Interchange 14 ft Clear height - Clear Span 2 Drive in Doors - 12 ft x 14 ft 2 Drive in Doors - 10 ft x 10 ft 3 offices—each with bathroom Fenced rear Yard Outside storage allowed