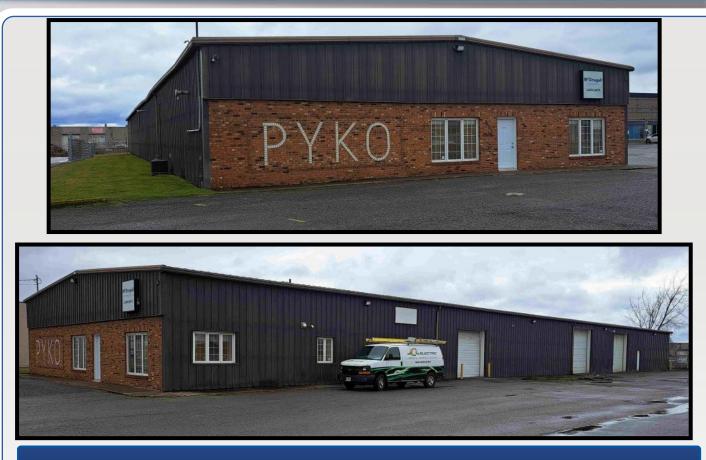

## Industrial Space For Lease 12,120 sq ft

### **Property Overview**

5 Minutes to QEW Interchange 9 Minutes to Hwy 406 Interchange 14 ft Clear height - Clear Span 2 Drive in Doors - 12 ft x 14 ft 2 Drive in Doors - 10 ft x 10 ft 3 offices—each with bathroom Fenced rear Yard Outside storage allowed

## Asking **\$10.00 PSF**

Year 1 Net TMI for 2024 - estimated @ \$3.50 psf Occupancy - Immediate

John R. Whittaker Senior Vice President Broker B.Comm MCRh SLCR jwhittaker@cbci.ca (D) 289-291-5074 (C) 905-867-1033